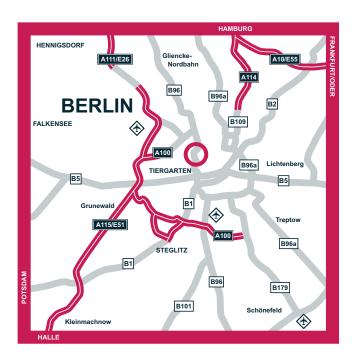

#### By car:

Our office is situated in a dark red brick building in the middle of *Heidestraße* (B 96) opposite the public square *Otto-Weidt Platz*. If you are travelling from the north, you can see the pointed building (*QH CORE*) on the right hand side of the street directly at the public square "*Dreiecks Platz*". If you are travelling from the main train station (*Hauptbahnhof*) in the south, or through the *Tiergarten* tunnel from the *Wedding* exit (B 96), please turn left from *Minna-Cauer-Straße* onto *Heidestraße*. Our office is situated after approx. 300 metres on the left hand side, opposite a large public square. If you drive through the *Tiergarten* tunnel, please keep going in the direction of *Wedding* until you reach the end of the tunnel and then continue on the B 96.

To enter our underground car park, if you are travelling from the north, turn right after the brick building, and if you are travelling from the south, turn left before the brick building onto the *Lisa-Fittko-Straße*. At the end of the brick building, please turn right and then right again into the underground car park. Luther's parking spaces are located on the second underground floor (*UG*).