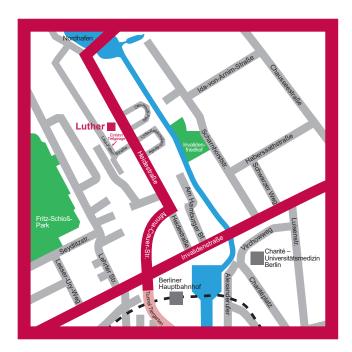

#### By car:

Our office is situated in a dark red brick building in the middle of *Heidestraße* (B 96) opposite the public square *Otto-Weidt Platz*. If you are travelling from the north, you can see the pointed building (*QH CORE*) on the right hand side of the street directly at the public square "*Dreiecks Platz*". If you are travelling from the main train station (*Hauptbahnhof*) in the south, or through the *Tiergarten* tunnel from the *Wedding* exit (B 96), please turn left from *Minna-Cauer-Straße* onto *Heidestraße*. Our office is situated after approx. 300 metres on the left hand side, opposite a large public square. If you drive through the *Tiergarten* tunnel, please keep going in the direction of *Wedding* until you reach the end of the tunnel and then continue on the B 96.

To enter our underground car park, if you are travelling from the north, turn right after the brick building, and if you are travelling from the south, turn left before the brick building onto the *Lisa-Fittko-Straße*. At the end of the brick building, please turn right and then right again into the underground car park. Luther's parking spaces are located on the second underground floor (*UG*).

### By train:

Our office is a 10-minute walk, or about 600 metres, from the main train station (*Hauptbahnhof*): take the north exit, which takes you to *Invalidenstraße* and then turn into *Heidestraße*.

You can also reach our office by taking the no. 147 bus and alighting at the stop "Otto-Weidt-Platz".